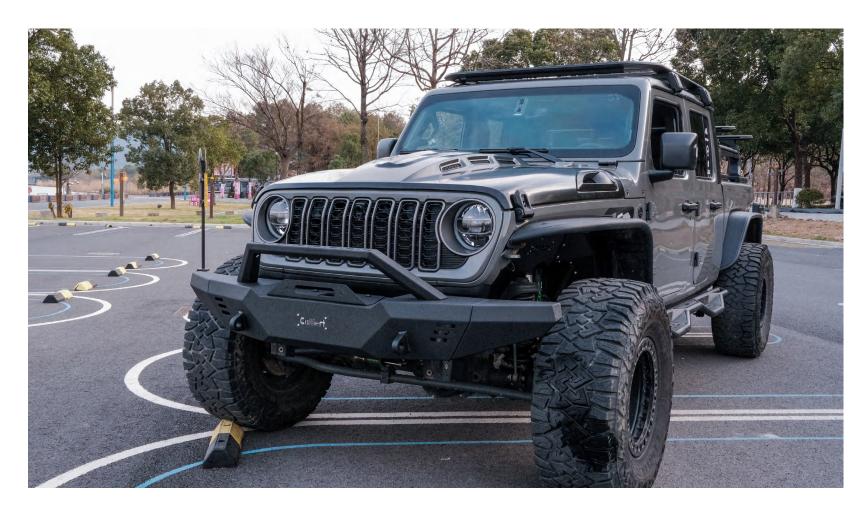

# CALLÍERT INSTRLLATION MANUAL

#### 18-24 JEEP WRANGLER JL The Avenger Style Steel Replacement Hood



#### CAUTION BEFORE INSTALLING

Before installation - Read and understand all instructions, warnings, cautions, and notes contained in this installation instruction guide. Consult your vehicle owner's manual for proper disconnection of electrical and lifting of vehicle if required for installation of this product.

This install may require some technical skills and knowledge of basic mechanical work. If you do not feel that you are capable of performing this install please take this product to a trained professional.

After reading this guide please contact us with any questions or concerns before installing product. E-mail: tech@calliert4x4.com

CALLIERT is not responsible for any bodily injury or harm to you or your vehicle as a result of an improper install.

Proper installation of th