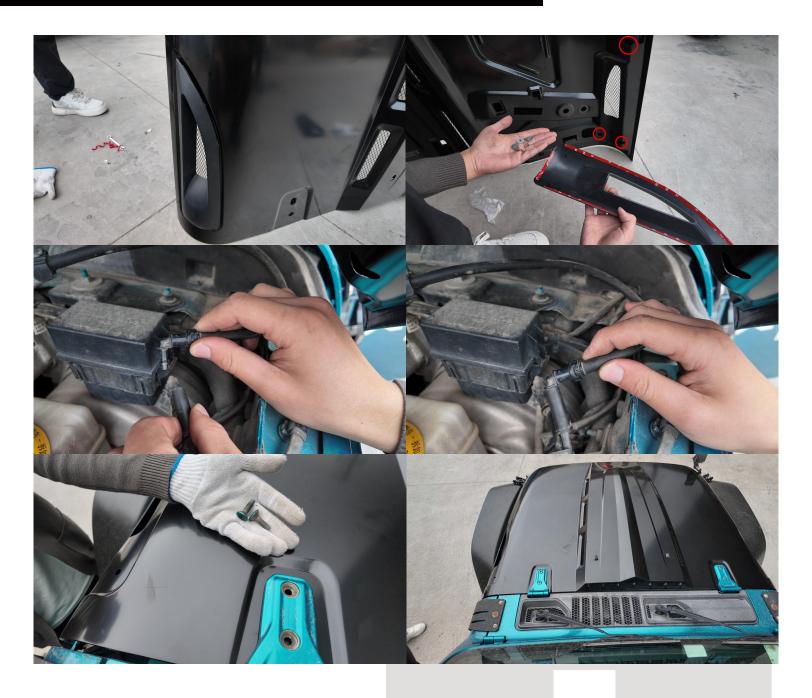

**×6** 

4

×6

Open the hood, disconnect the washer fluid hose, close the hood, remove the hinge screws, and detach the hood from the vehicle.

As shown in the diagram, remove all boxed components.

As shown in the diagram, install the original vehicle components onto the new hood.

As shown in the diagram, install the original vehicle components onto the new hood.

As shown in the diagram, install the original vehicle components onto the new hood.

Prepare required components ( $1 \times 1$ ,  $2 \times 1$ ,  $3 \times 6$ ,  $4 \times 6$ ). Adhere 2 to 1 as diagrammed. At red-circled locations, fasten 1 to the hood using 3 and 4.

Lift the assembly onto the vehicle frame, connect the washer fluid hose, and secure the hood to the hinge with OEM screws.

Installation completed.