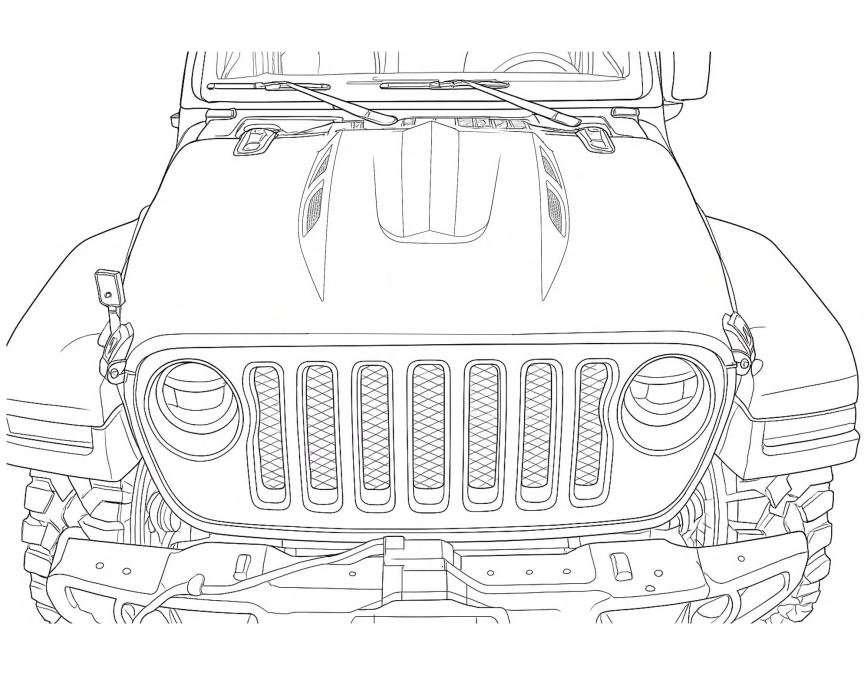

#### 18-24 JEEP WRANGLER JL The Avenger Style Steel Replacement Hood

**×6** 

4

×6

Open the hood, disconnect the washer fluid hose, close the hood, remove the hinge screws, and detach the hood from the vehicle.

As shown in the diagram, remove all boxed components.

As shown in the diagram, install the original vehicle components onto the new hood.

As shown in the diagram, install the original vehicle components onto the new hood.

As shown in the diagram, install the original vehicle components onto the new hood.

Prepare required components ( $1 \times 1$ ,  $2 \times 1$ ,  $3 \times 6$ ,  $4 \times 6$ ). Adhere 2 to 1 as diagrammed. At red-circled locations, fasten 1 to the hood using 3 and 4.