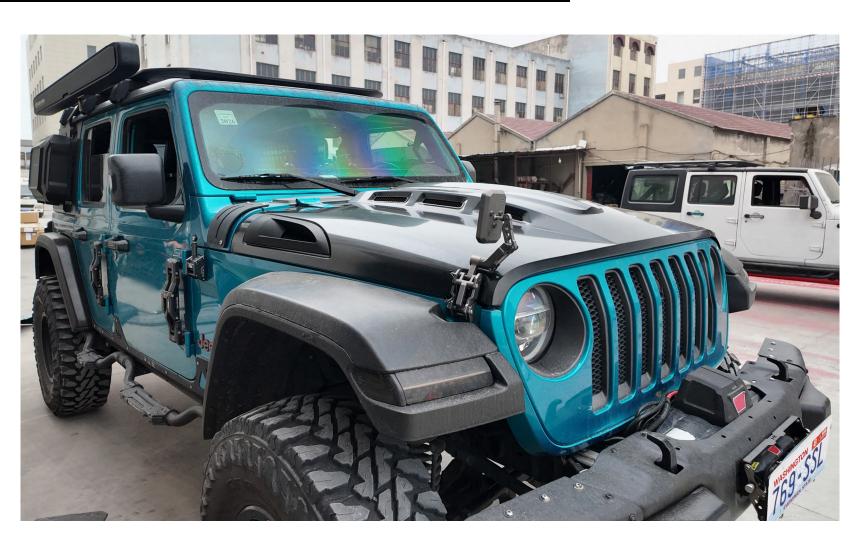

Lift the assembly onto the vehicle frame, connect the washer fluid hose, and secure the hood to the hinge with OEM screws.

Installation completed.