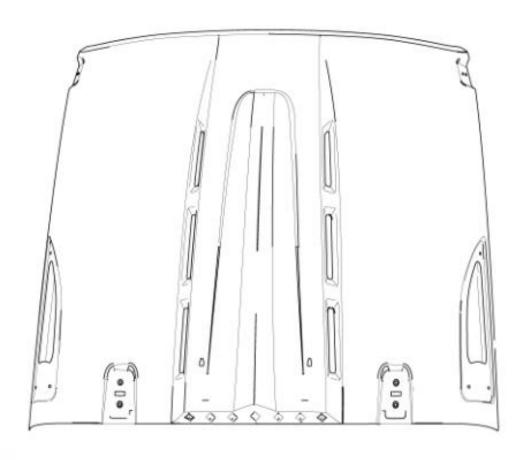

**×6** 

4

×6

Open the hood, disconnect the washer fluid hose, close the hood, remove the hinge screws, and detach the hood from the vehicle.

As shown in the diagram, remove all boxed components.

As shown in the diagram, install the original vehicle components onto the new hood.

As shown in the diagram, install the original vehicle components onto the new hood.

As shown in the diagram, install the original vehicle components onto the new hood.

Prepare required components ( $1 \times 1$ ,  $2 \times 1$ ,  $3 \times 6$ ,  $4 \times 6$ ). Adhere 2 to 1 as diagrammed. At red-circled locations, fasten 1 to the hood using 3 and 4.