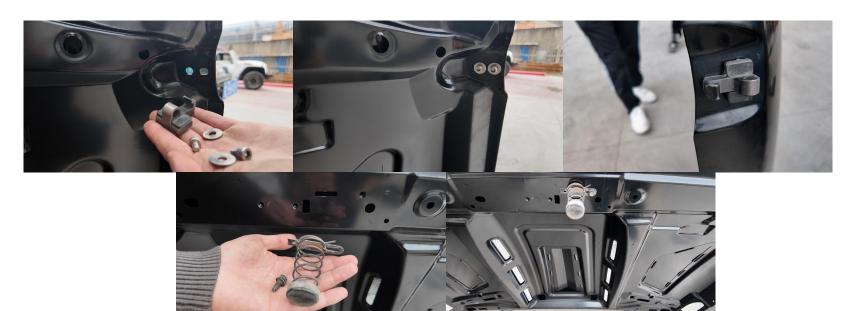

**×6** 

4

×6

Open the hood, disconnect the washer fluid hose, close the hood, remove the hinge screws, and detach the hood from the vehicle.

As shown in the diagram, remove all boxed components.

As shown in the diagram, install the original vehicle components onto the new hood.

As shown in the diagram, install the original vehicle components onto the new hood.

As shown in the diagram, install the original vehicle components onto the new hood.

Prepare required components ( $1 \times 1$ ,  $2 \times 1$ ,  $3 \times 6$ ,  $4 \times 6$ ). Adhere 2 to 1 as diagrammed. At red-circled locations, fasten 1 to the hood using 3 and 4.