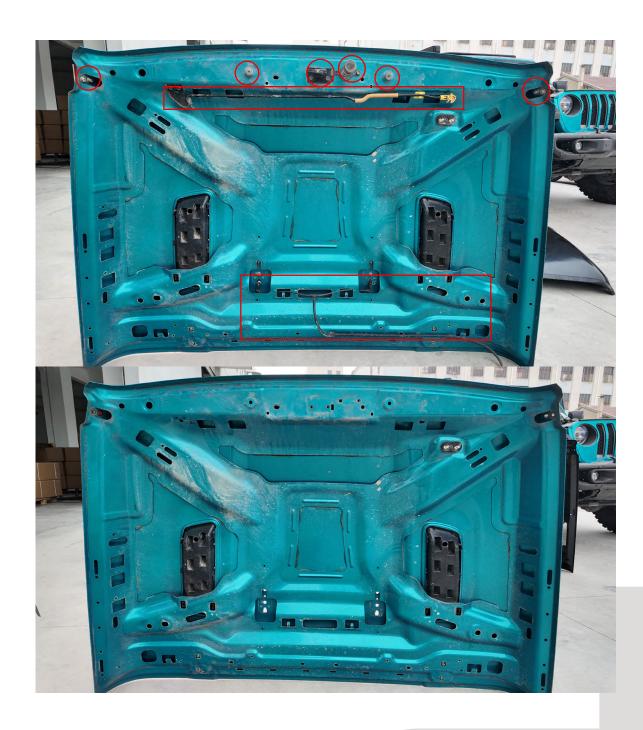

**×6** 

4

×6

Open the hood, disconnect the washer fluid hose, close the hood, remove the hinge screws, and detach the hood from the vehicle.

As shown in the diagram, remove all boxed components.

As shown in the diagram, install the original vehicle components onto the new hood.

As shown in the diagram, install the original vehicle components onto the new hood.

As shown in the diagram, install the original vehicle components onto the new hood.

Prepare required components ( $1 \times 1$ ,  $2 \times 1$ ,  $3 \times 6$ ,  $4 \times 6$ ). Adhere 2 to 1 as diagrammed. At red-circled locations, fasten 1 to the hood using 3 and 4.