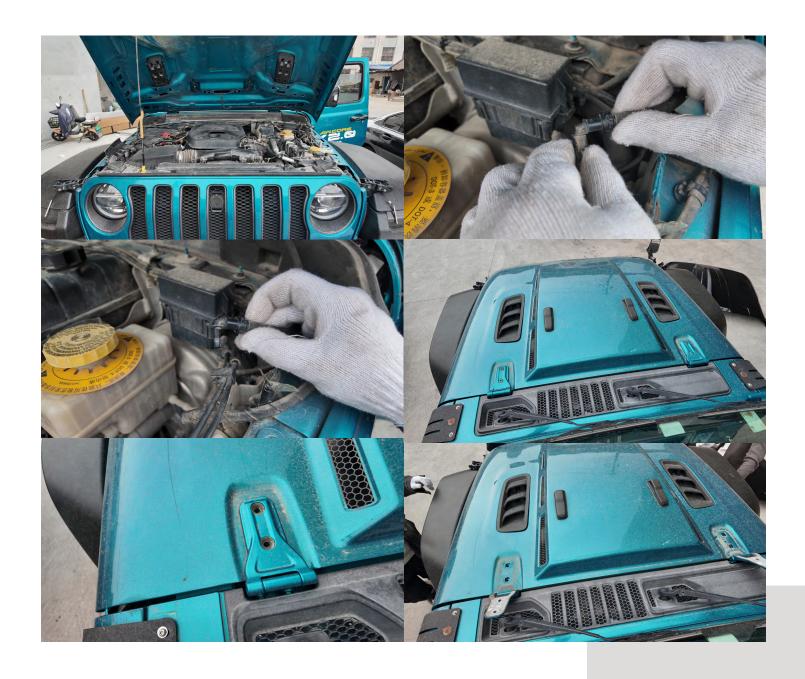

**×6** 

4

×6

Open the hood, disconnect the washer fluid hose, close the hood, remove the hinge screws, and detach the hood from the vehicle.

As shown in the diagram, remove all boxed components.

As shown in the diagram, install the original vehicle components onto the new hood.

As shown in the diagram, install the original vehicle components onto the new hood.

As shown in the diagram, install the original vehicle components onto the new hood.

Prepare required components ( $1 \times 1$ ,  $2 \times 1$ ,  $3 \times 6$ ,  $4 \times 6$ ). Adhere 2 to 1 as diagrammed. At red-circled locations, fasten 1 to the hood using 3 and 4.

Lift the assembly onto the vehicle frame, connect the washer fluid hose, and secure the hood to the hinge with OEM screws.

Installation completed.