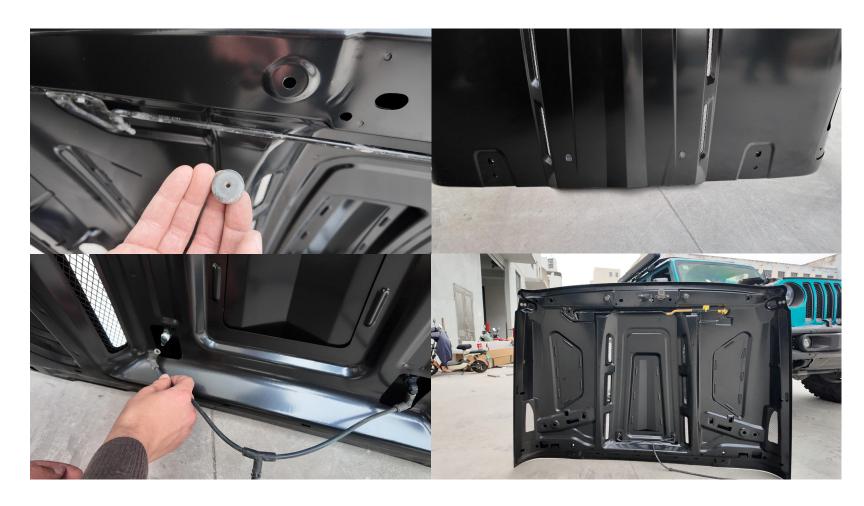

As shown in the diagram, install the original vehicle components onto the new hood.

As shown in the diagram, install the original vehicle components onto the new hood.

Prepare required components ( $1 \times 1$ ,  $2 \times 1$ ,  $3 \times 6$ ,  $4 \times 6$ ). Adhere 2 to 1 as diagrammed. At red-circled locations, fasten 1 to the hood using 3 and 4.

Lift the assembly onto the vehicle frame, connect the washer fluid hose, and secure the hood to the hinge with OEM screws.

Installation completed.