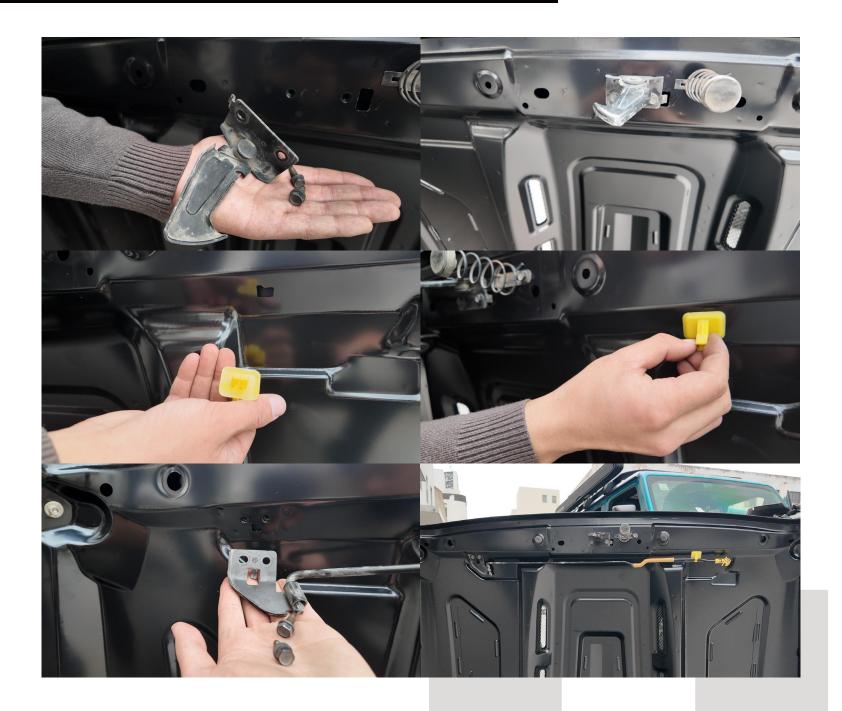

**×6** 

4

×6

Open the hood, disconnect the washer fluid hose, close the hood, remove the hinge screws, and detach the hood from the vehicle.

As shown in the diagram, remove all boxed components.

As shown in the diagram, install the original vehicle components onto the new hood.

As shown in the diagram, install the original vehicle components onto the new hood.

As shown in the diagram, install the original vehicle components onto the new hood.

Prepare required components ( $1 \times 1$ ,  $2 \times 1$ ,  $3 \times 6$ ,  $4 \times 6$ ). Adhere 2 to 1 as diagrammed. At red-circled locations, fasten 1 to the hood using 3 and 4.