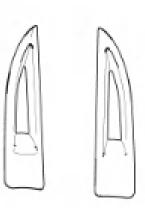

Name of purchase location

Bar Code on side of box

**×1** 

1

×1

2

**×1** 

3

As shown in the diagram, install the original vehicle components onto the new hood.

As shown in the diagram, install the original vehicle components onto the new hood.

Prepare required components ( $1 \times 1$ ,  $2 \times 1$ ,  $3 \times 6$ ,  $4 \times 6$ ). Adhere 2 to 1 as diagrammed. At red-circled locations, fasten 1 to the hood using 3 and 4.