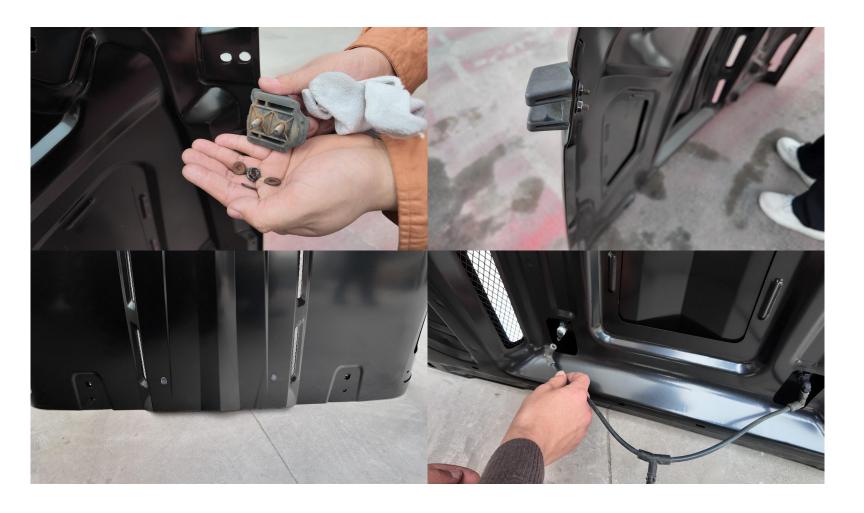

Open the hood, disconnect the washer fluid hose, close the hood, remove the hinge screws, and detach the hood from the vehicle.

As shown in the diagram, remove all boxed components.

As shown in the diagram, install the original vehicle components onto the new hood.

As shown in the diagram, install the original vehicle components onto the new hood.

Prepare required components (①×1, ②×1). As shown in the diagram, use ② to install ① onto the hood. Lift the assembled hood onto the vehicle, connect the washer fluid hose, and secure the hood to the hinge with the original vehicle screws