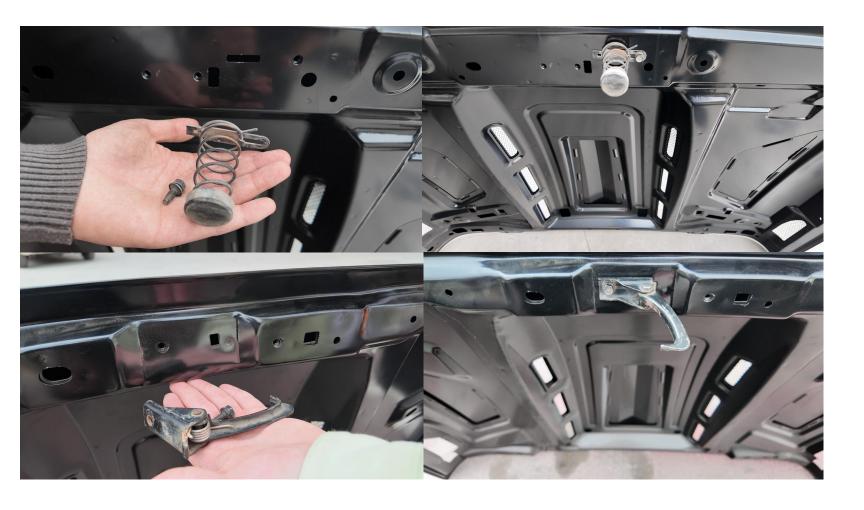

Open the hood, disconnect the washer fluid hose, close the hood, remove the hinge screws, and detach the hood from the vehicle.

As shown in the diagram, remove all boxed components.

As shown in the diagram, install the original vehicle components onto the new hood.

As shown in the diagram, install the original vehicle components onto the new hood.

Prepare required components (①×1, ②×1). As shown in the diagram, use ② to install ① onto the hood. Lift the assembled hood onto the vehicle, connect the washer fluid hose, and secure the hood to the hinge with the original vehicle screws