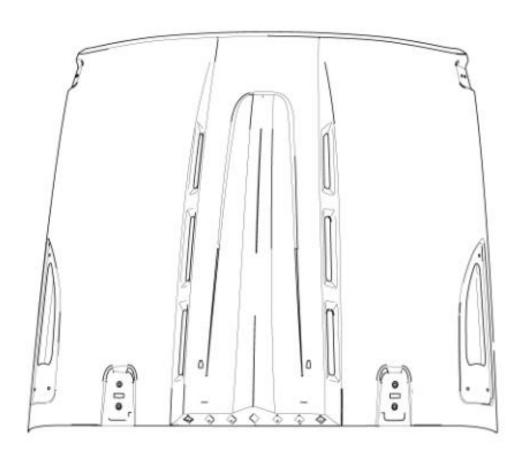

Open the hood, disconnect the washer fluid hose, close the hood, remove the hinge screws, and detach the hood from the vehicle.

As shown in the diagram, remove all boxed components.

As shown in the diagram, install the original vehicle components onto the new hood.

As shown in the diagram, install the original vehicle components onto the new hood.

Prepare required components (①×1, ②×1). As shown in the diagram, use ② to install ① onto the hood. Lift the assembled hood onto the vehicle, connect the washer fluid hose, and secure the hood to the hinge with the original vehicle screws