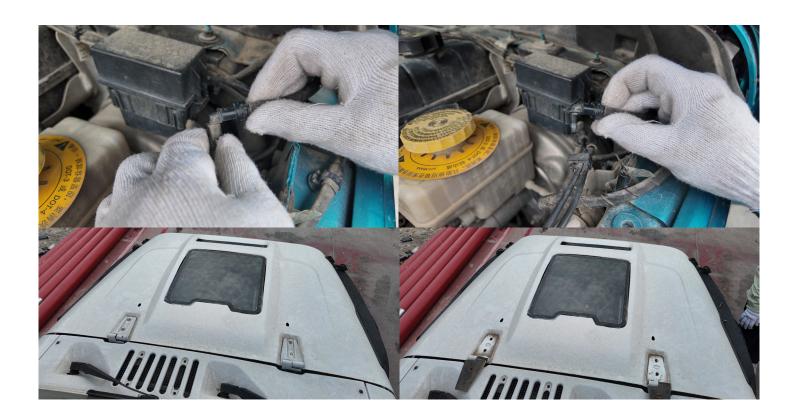

Open the hood, disconnect the washer fluid hose, close the hood, remove the hinge screws, and detach the hood from the vehicle.

As shown in the diagram, remove all boxed components.

As shown in the diagram, install the original vehicle components onto the new hood.