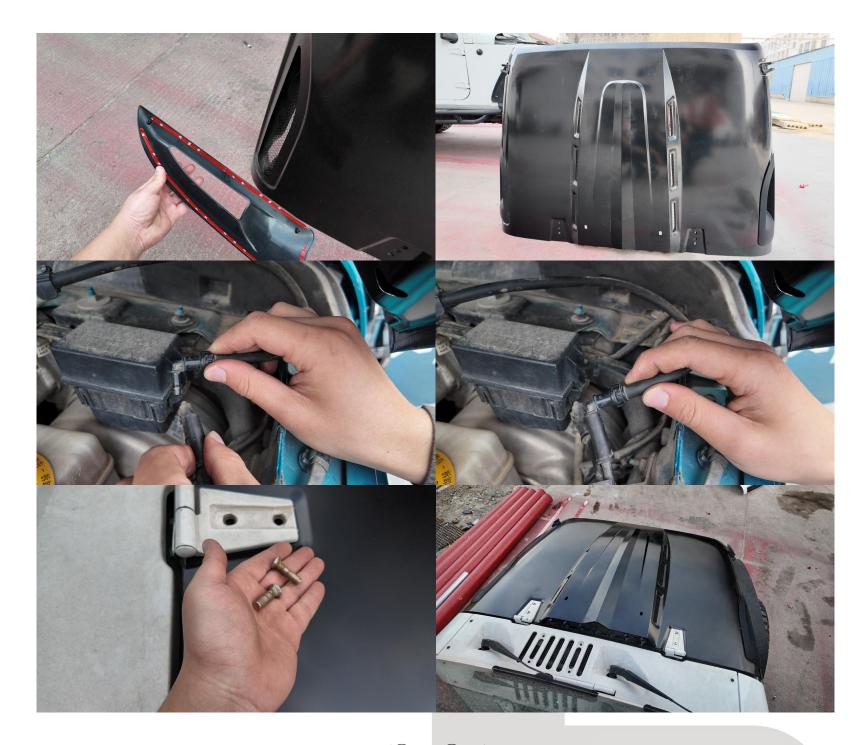

Open the hood, disconnect the washer fluid hose, close the hood, remove the hinge screws, and detach the hood from the vehicle.

As shown in the diagram, remove all boxed components.

As shown in the diagram, install the original vehicle components onto the new hood.

As shown in the diagram, install the original vehicle components onto the new hood.

Prepare required components (①×1, ②×1). As shown in the diagram, use ② to install ① onto the hood. Lift the assembled hood onto the vehicle, connect the washer fluid hose, and secure the hood to the hinge with the original vehicle screws