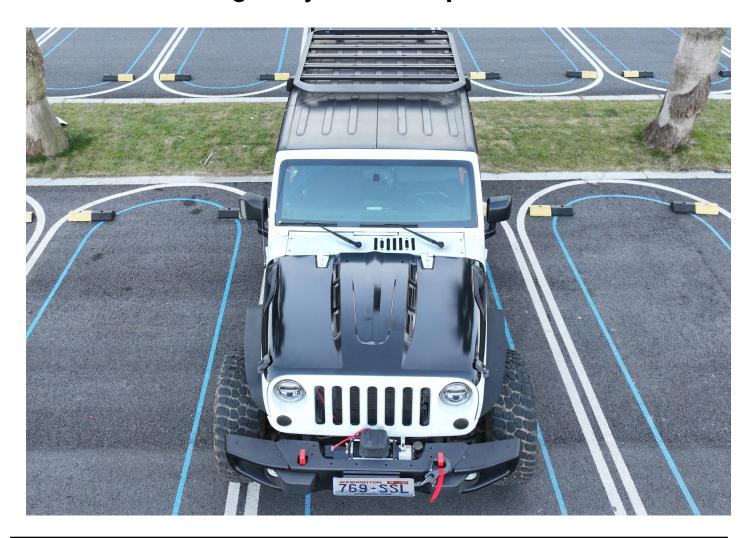

#### 07-18 JEEP WRANGLER JK The Avenger Style Steel Replacement Hood

Open the hood, disconnect the washer fluid hose, close the hood, remove the hinge screws, and detach the hood from the vehicle.

As shown in the diagram, remove all boxed components.

As shown in the diagram, install the original vehicle components onto the new hood.