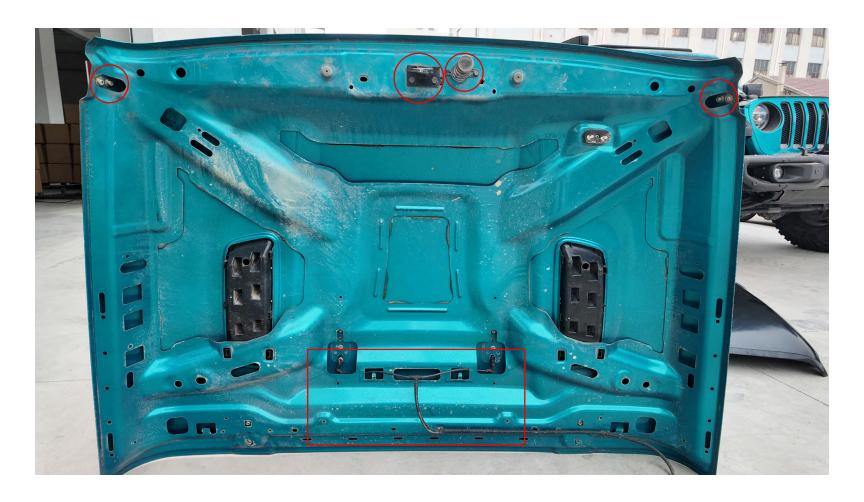

Open the hood, disconnect the washer fluid hose, close the hood, remove the hinge screws, and detach the hood from the vehicle.

As shown in the diagram, remove all boxed components.

As shown in the diagram, install the original vehicle components onto the new hood.

As shown in the diagram, install the original vehicle components onto the new hood.

Prepare required components (①×1, ②×1). As shown in the diagram, use ② to install ① onto the hood. Lift the assembled hood onto the vehicle, connect the washer fluid hose, and secure the hood to the hinge with the original vehicle screws