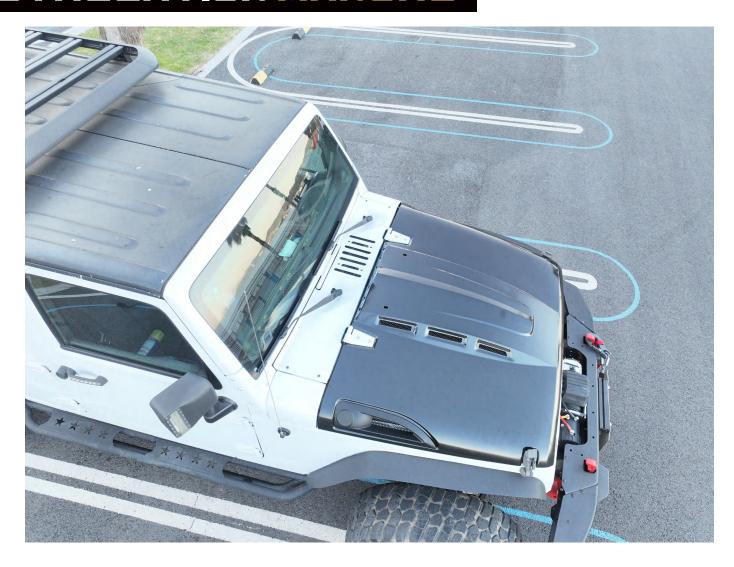

are missing from kit, please be prepared to provide the following information:

Name of purchase location

Bar Code on side of box



**×1** 

1

×1

**2**)

**×1** 











CALLÍERT



Open the hood, disconnect the washer fluid hose, close the hood, remove the hinge screws, and detach the hood from the vehicle.





As shown in the diagram, remove all boxed components.





As shown in the diagram, install the original vehicle components onto the new hood.





As shown in the diagram, install the original vehicle components onto the new hood.





Prepare required components (①×1, ②×1). As shown in the diagram, use ② to install ① onto the hood. Lift the assembled hood onto the vehicle, connect the washer fluid hose, and secure the hood to the hinge with the original vehicle screws





Installation completed.