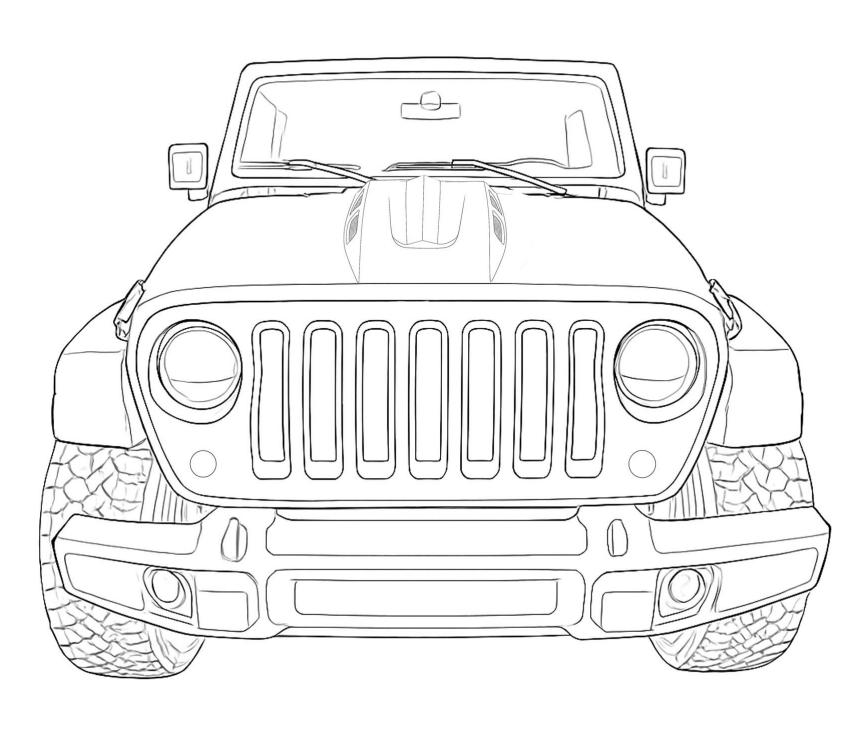

#### 07-18 JEEP WRANGLER JK The Avenger Style Steel Replacement Hood

As shown in the diagram, install the original vehicle components onto the new hood.

Prepare required components (①×1, ②×1). As shown in the diagram, use ② to install ① onto the hood. Lift the assembled hood onto the vehicle, connect the washer fluid hose, and secure the hood to the hinge with the original vehicle screws