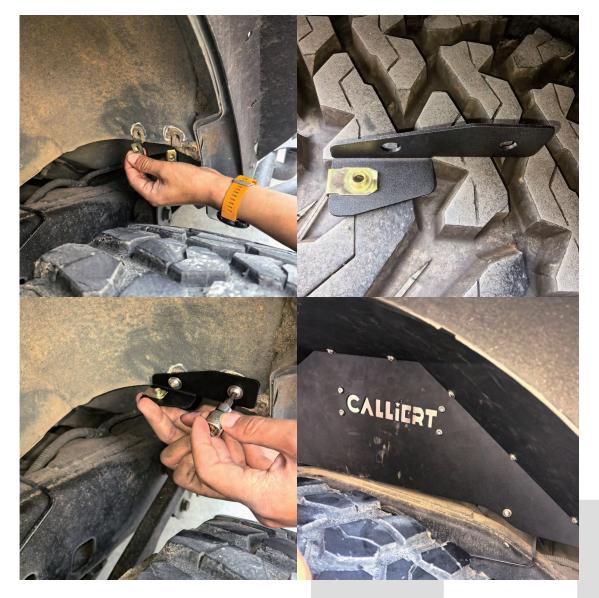

#### U-nut Clip

Prepare the screws needed for assembling the inner fender liner, then assemble it as shown in the diagram. (a\*7 b\*7 c\*7)

Prepare the screws needed for installing the inner fender liner. (a\*6 b\*6 e\*3 f\*3 ③\*1 ④\*1)

Drill 3 holes in the vehicle body as depicted in the diagram and insert the rivet nuts into the designated holes. (d\*1 e\*3)

1. Install U-nut clips at the hole positions, secure the bracket to the vehicle body with screws, and attach the sealing strip.