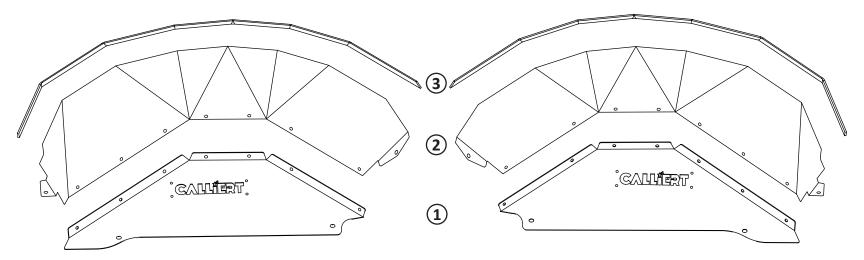

#### U-nut Clip

Prepare the screws needed for assembling the inner fender liner, then assemble it as shown in the diagram. (a\*7 b\*7 c\*7)

Prepare the screws needed for installing the inner fender liner. (a\*6 b\*6 e\*3 f\*3 ③\*1 ④\*1)

Drill 3 holes in the vehicle body as depicted in the diagram and insert the rivet nuts into the designated holes. (d\*1 e\*3)

1. Install U-nut clips at the hole positions, secure the bracket to the vehicle body with screws, and attach the sealing strip.

Insert the wheel arch liner, secure it with screws, and finalize the assembly process. Complete the installation on the opposite side using the same procedure.