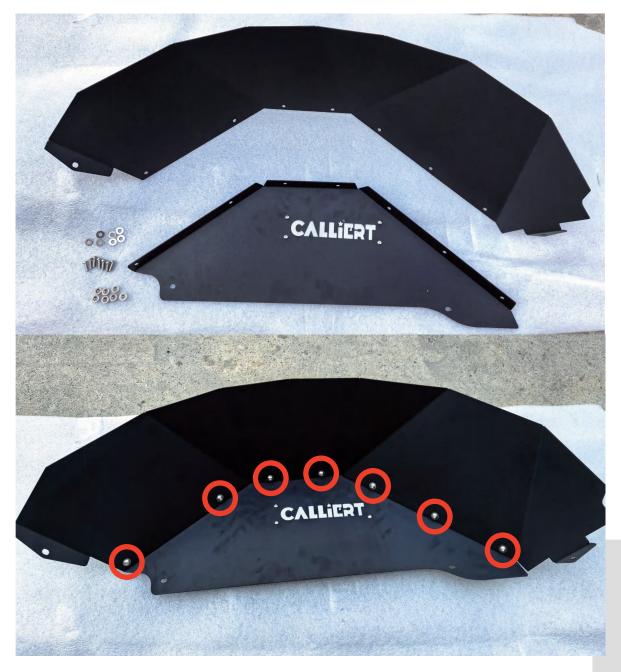

#### U-nut Clip

Prepare the screws needed for assembling the inner fender liner, then assemble it as shown in the diagram. (a\*7 b\*7 c\*7)

Prepare the screws needed for installing the inner fender liner. (a\*6 b\*6 e\*3 f\*3 ③\*1 ④\*1)