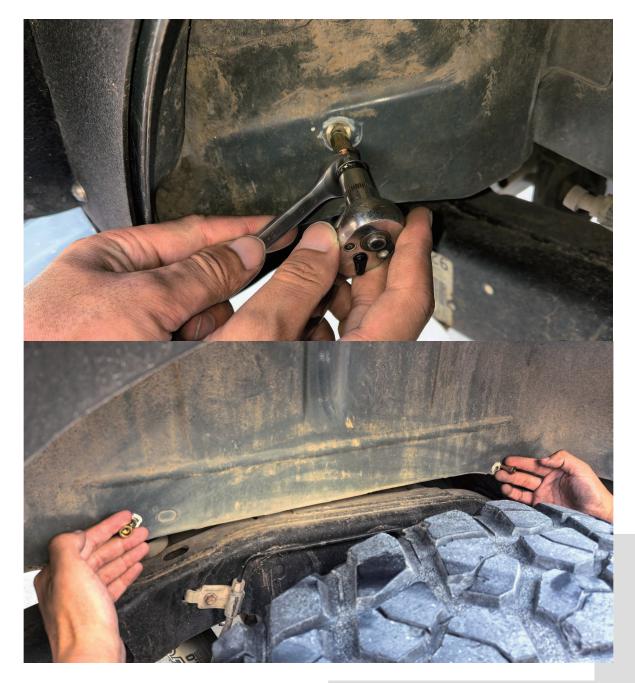

Drill 3 holes in the vehicle body as depicted in the diagram and insert the rivet nuts into the designated holes. (d\*1 e\*3)

1. Install U-nut clips at the hole positions, secure the bracket to the vehicle body with screws, and attach the sealing strip.