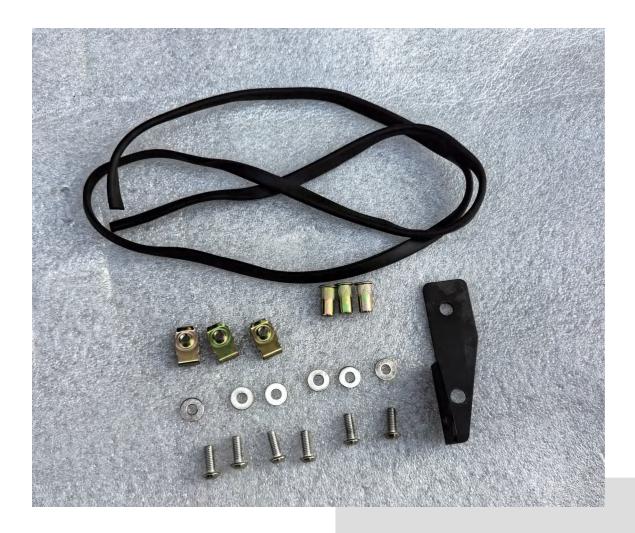

Name of purchase location 

Bar Code on side of box

M6\*15 Button Head Hex Socket Bolt

M6\*14\*1 Washer

M6 Hex Flange Nut

**Rivet Nut Tool** 

**Rivet Nut** 

Drill 3 holes in the vehicle body as depicted in the diagram and insert the rivet nuts into the designated holes. (d\*1 e\*3)

1. Install U-nut clips at the hole positions, secure the bracket to the vehicle body with screws, and attach the sealing strip.