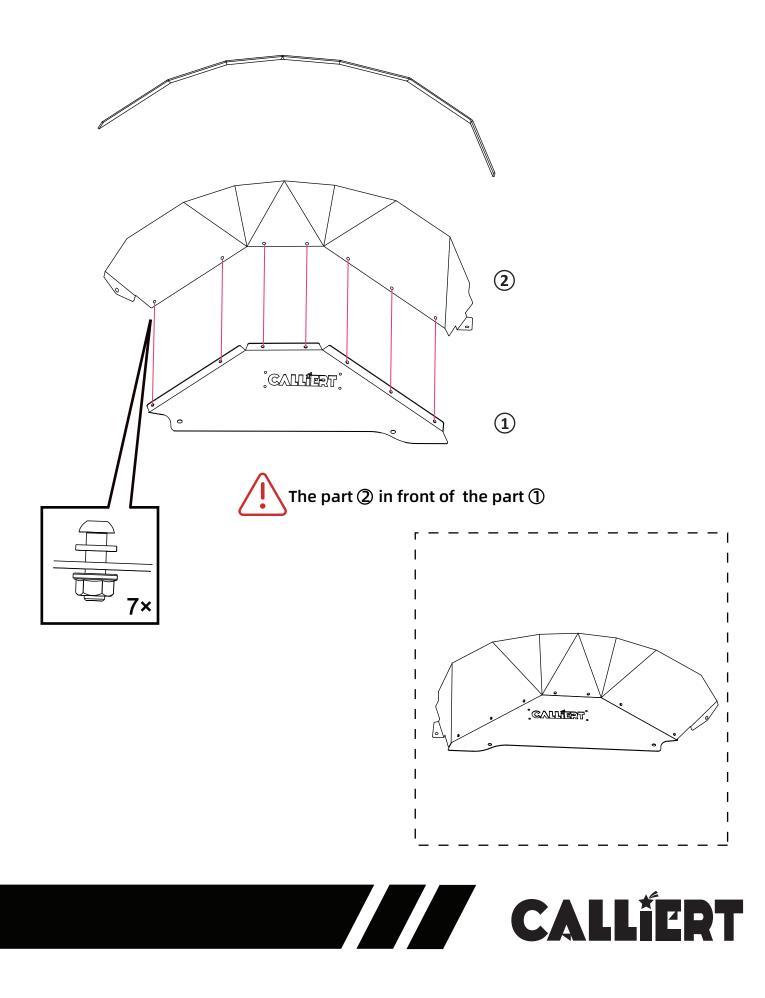

#### U-nut Clip

Prepare the screws needed for assembling the inner fender liner, then assemble it as shown in the diagram. (a\*7 b\*7 c\*7)

Prepare the screws needed for installing the inner fender liner. (a\*6 b\*6 e\*3 f\*3 ③\*1 ④\*1)