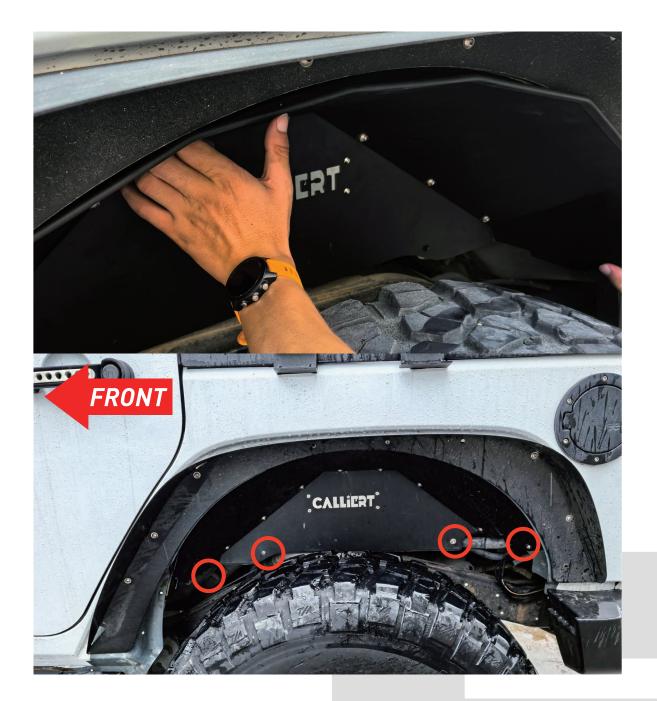

Insert the wheel arch liner, secure it with screws, and finalize the assembly process. Complete the installation on the opposite side using the same procedure.