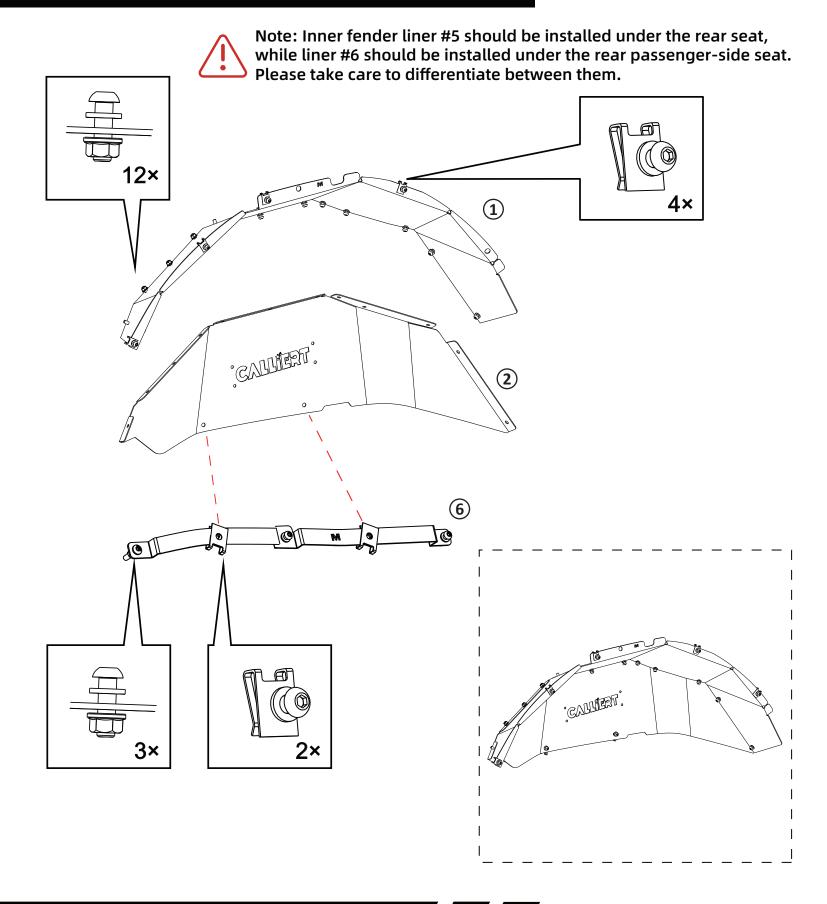

(a\*12 b\*12 c\*12)

Obtain 4 U-nut clips and affix them to the designated holes as shown in the diagram. (e\*4)

Assemble the necessary components for installing the inner fender liner and position them as shown in the diagram.

(a\*3 b\*3 c\*3 ⑤\*1)

Obtain 2 U-nut clips and affix them to the designated holes as shown in the diagram. (e\*2)

Gather the required components for installing the inner fender and position them as illustrated.