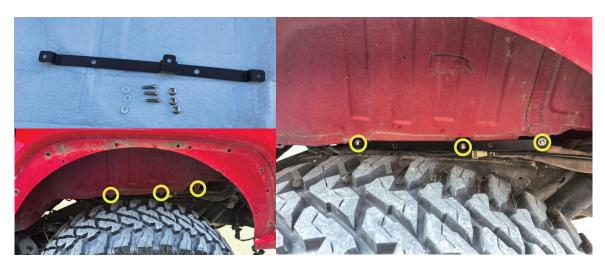

M6 Hex Flange Nut

M6\*18\*1 Washer

**U-nut Clip** 

Hardware required. Preassemble the front inner fender liner using bolts, washers, nuts. Leave the bolts finger tight, as they will be tightened in a later step.

(a\*12 b\*12 c\*12)

Obtain 4 U-nut clips and affix them to the designated holes as shown in the diagram. (e\*4)

Assemble the necessary components for installing the inner fender liner and position them as shown in the diagram.

(a\*3 b\*3 c\*3 ⑤\*1)

Obtain 2 U-nut clips and affix them to the designated holes as shown in the diagram. (e\*2)

Gather the required components for installing the inner fender and position them as illustrated.