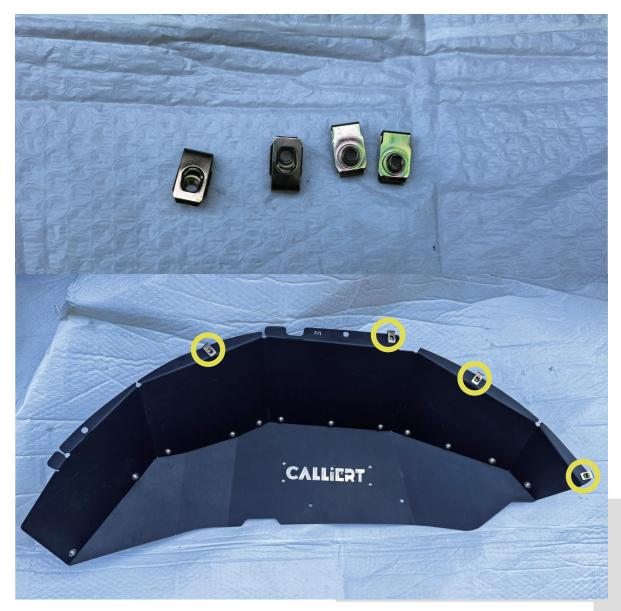

M6 Hex Flange Nut

M6\*18\*1 Washer

**U-nut Clip** 

Hardware required. Preassemble the front inner fender liner using bolts, washers, nuts. Leave the bolts finger tight, as they will be tightened in a later step.

(a\*12 b\*12 c\*12)

Obtain 4 U-nut clips and affix them to the designated holes as shown in the diagram. (e\*4)

Assemble the necessary components for installing the inner fender liner and position them as shown in the diagram.