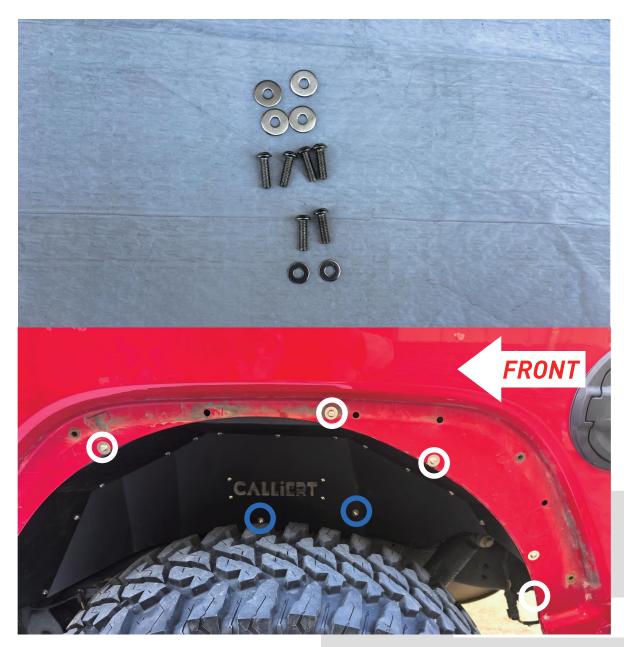

Name of purchase location

Bar Code on side of box

M6\*20 Button Head Hex Socket Bolt

**b**. ((

×34

M6\*14\*1 Washer

c.

×30

M6 Hex Flange Nut

M6\*18\*1 Washer

**U-nut Clip** 

Hardware required. Preassemble the front inner fender liner using bolts, washers, nuts. Leave the bolts finger tight, as they will be tightened in a later step.

(a\*12 b\*12 c\*12)

Obtain 4 U-nut clips and affix them to the designated holes as shown in the diagram. (e\*4)

Assemble the necessary components for installing the inner fender liner and position them as shown in the diagram.