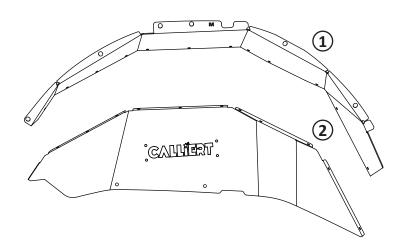

(a\*12 b\*12 c\*12)

Obtain 4 U-nut clips and affix them to the designated holes as shown in the diagram. (e\*4)

Assemble the necessary components for installing the inner fender liner and position them as shown in the diagram.

(a\*3 b\*3 c\*3 ⑤\*1)

Obtain 2 U-nut clips and affix them to the designated holes as shown in the diagram. (e\*2)

Gather the required components for installing the inner fender and position them as illustrated.