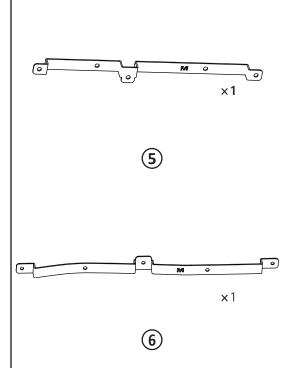

(a\*3 b\*3 c\*3 ⑤\*1)

Obtain 2 U-nut clips and affix them to the designated holes as shown in the diagram. (e\*2)

Gather the required components for installing the inner fender and position them as illustrated.