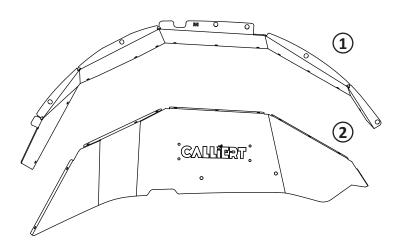

(a\*12 b\*12 c\*12)

Obtain 4 U-nut clips and affix them to the designated holes as shown in the diagram. (e\*4)

Assemble the necessary components for installing the inner fender liner and position them as shown in the diagram.

(a\*3 b\*3 c\*3 ⑤\*1)

Obtain 2 U-nut clips and affix them to the designated holes as shown in the diagram. (e\*2)

Gather the required components for installing the inner fender and position them as illustrated.