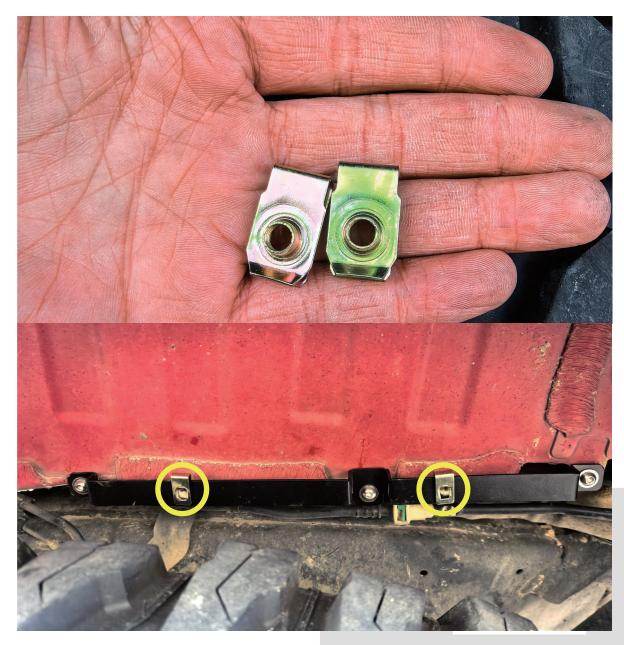

M6 Hex Flange Nut

M6\*18\*1 Washer

**U-nut Clip** 

Hardware required. Preassemble the front inner fender liner using bolts, washers, nuts. Leave the bolts finger tight, as they will be tightened in a later step.

(a\*12 b\*12 c\*12)

Obtain 4 U-nut clips and affix them to the designated holes as shown in the diagram. (e\*4)

Assemble the necessary components for installing the inner fender liner and position them as shown in the diagram.

(a\*3 b\*3 c\*3 ⑤\*1)

Obtain 2 U-nut clips and affix them to the designated holes as shown in the diagram. (e\*2)

Gather the required components for installing the inner fender and position them as illustrated.