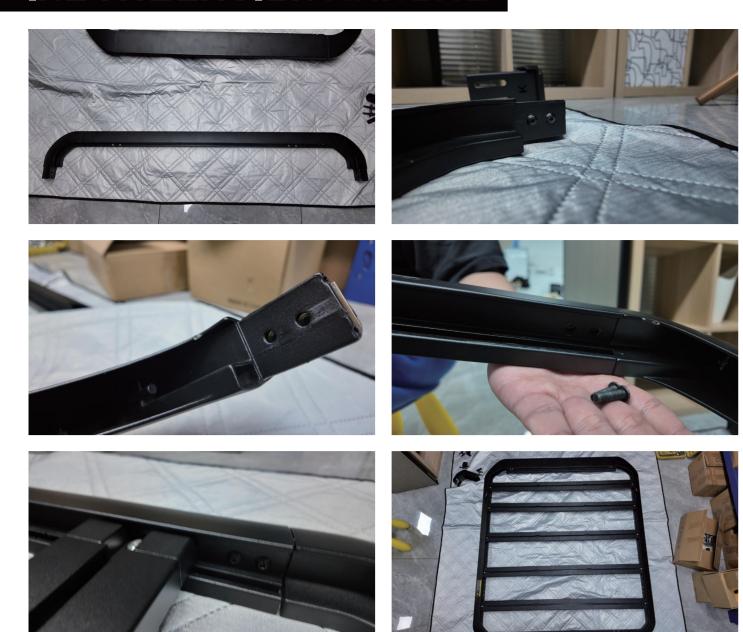

## INSTALLATION MANUAL

Prepare the required components (C x1).

First, remove the pre-installed K from component C, then insert C into D.

Finally, secure C and D in place using K.

## INSTALLATION MANUAL

Prepare the required components (E x4). First, loosen the two screws at the bottom of E, then snap E into the rain channel as illustrated.

#### INSTALLATION MANUAL

Prepare the required components (F x4, G x4, H x8, I x8).

Lift the pre-assembled luggage frame onto the roof,

Slide E to align with the mounting holes on the luggage frame,
tighten with F, G, H and I, then fully tighten the base screws of E.