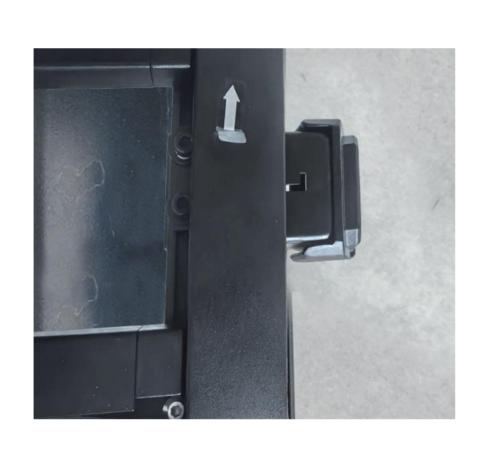

## INSTALLATION MANUAL

Prepare the required components (C x1).

First, remove the pre-installed K from component C, then insert C into D.

Finally, secure C and D in place using K.