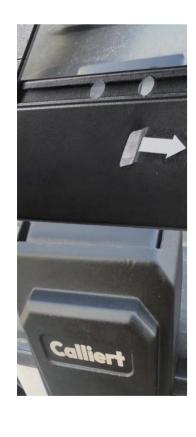

## INSTALLATION MANUAL

Prepare the required components (E x4). First, loosen the two screws at the bottom of E, then snap E into the rain channel as illustrated.