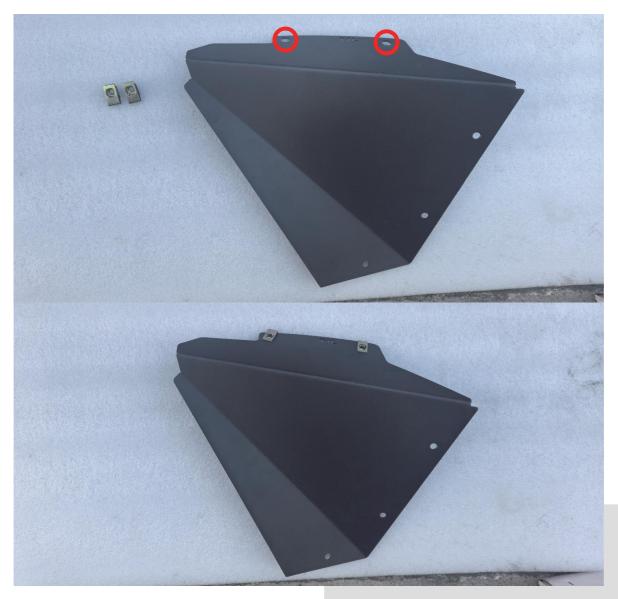

- Name of purchase location
- Bar Code on side of box

Prepare 2 U-nut clips and secure them to the specified holes as illustrated in the diagram. (d\*2)

Prepare 9 U-nut clips and secure them to the specified holes as illustrated in the diagram. (d\*9)