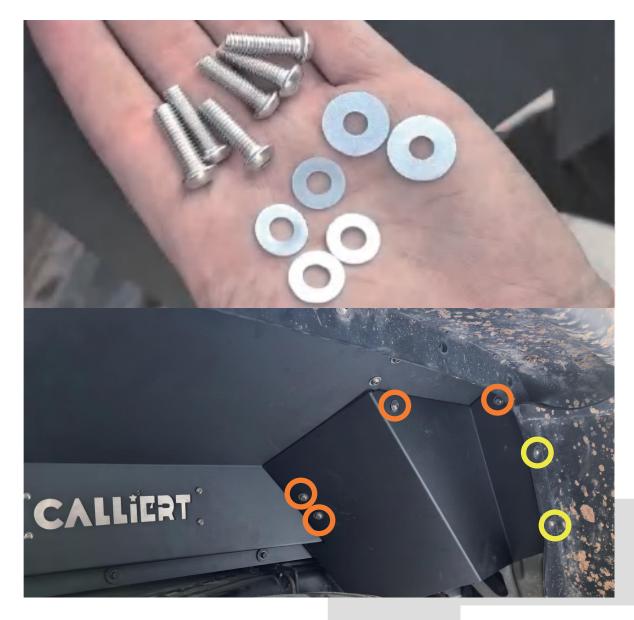

- Name of purchase location
- Bar Code on side of box

Prepare 2 U-nut clips and secure them to the specified holes as illustrated in the diagram. (d\*2)

Prepare 9 U-nut clips and secure them to the specified holes as illustrated in the diagram. (d\*9)

Prepare 2 U-nut clips and secure them to the specified holes as illustrated in the diagram. (d\*2)

Prepare 2 U-nut clips and secure them to the specified holes as illustrated in the diagram. (d\*2)

After preparing the necessary components for the installation of the inner fender liner, install them in the positions indicated in the diagram. ( a\*2 c\*2 )

After preparing the necessary components for the installation of the inner fender liner, install them in the positions indicated in the diagram. ( a\*6 b\*4 c\*2 )

After preparing the necessary components for the installation of the inner fender liner, install them in the positions indicated in the diagram. ( a\*5 b\*3 c\*2 )