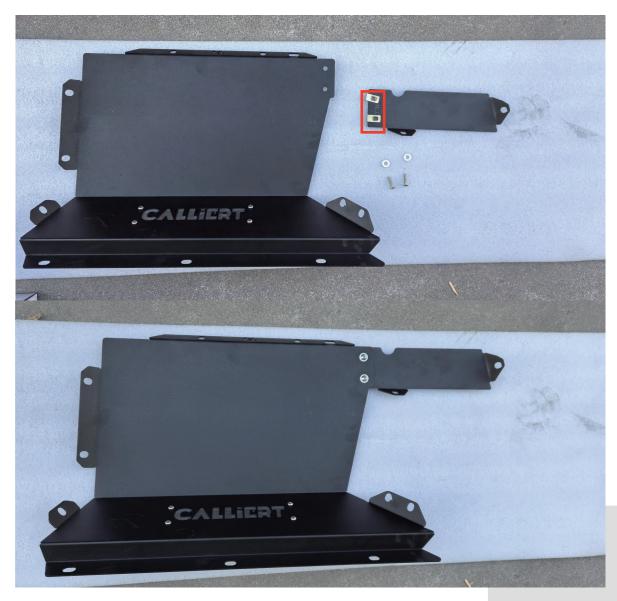

As shown in the diagram, the installation is complete.

Complete the installation on the opposite side using the same procedure.