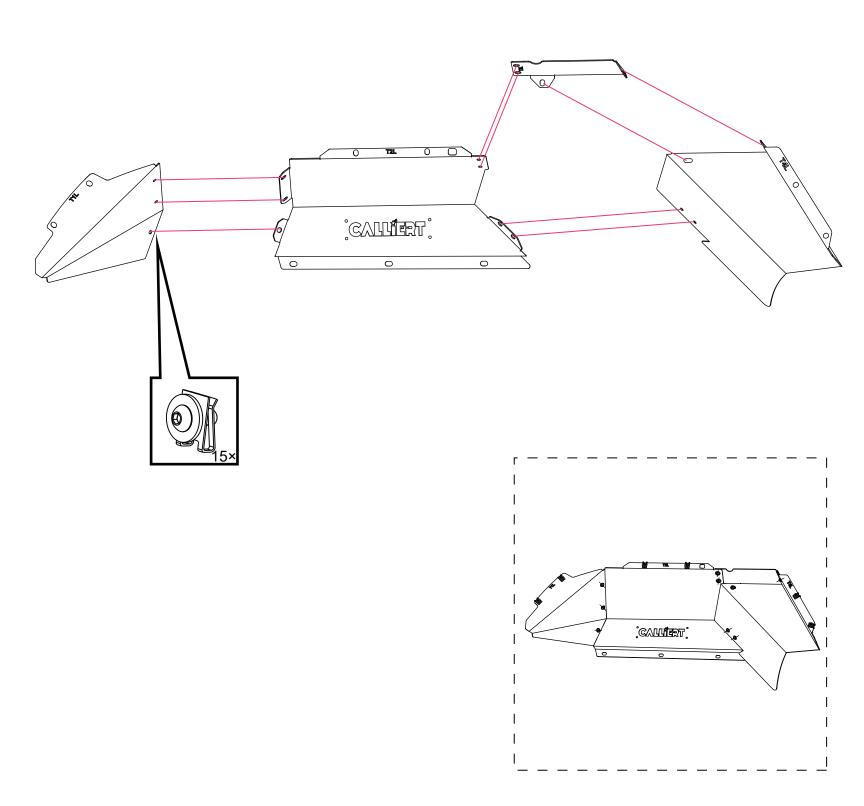

- Name of purchase location
- Bar Code on side of box

Prepare 2 U-nut clips and secure them to the specified holes as illustrated in the diagram. (d\*2)

Prepare 9 U-nut clips and secure them to the specified holes as illustrated in the diagram. (d\*9)

Prepare 2 U-nut clips and secure them to the specified holes as illustrated in the diagram. (d\*2)

Prepare 2 U-nut clips and secure them to the specified holes as illustrated in the diagram. (d\*2)

After preparing the necessary components for the installation of the inner fender liner, install them in the positions indicated in the diagram. ( a\*2 c\*2 )

After preparing the necessary components for the installation of the inner fender liner, install them in the positions indicated in the diagram. ( a\*6 b\*4 c\*2 )

After preparing the necessary components for the installation of the inner fender liner, install them in the positions indicated in the diagram. ( a\*5 b\*3 c\*2 )