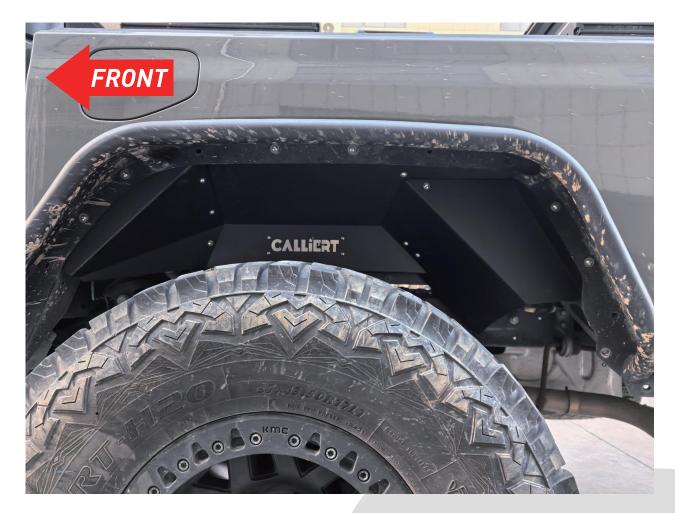

As shown in the diagram, the installation is complete.

Complete the installation on the opposite side using the same procedure.