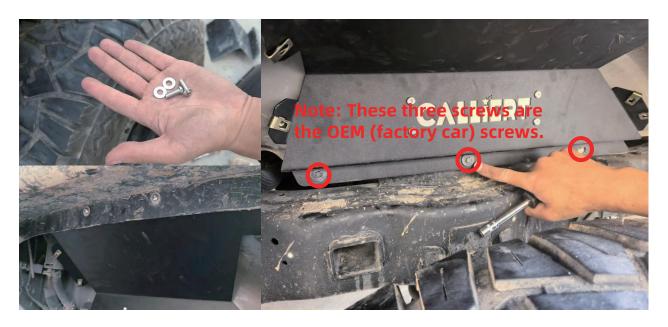

As shown in the diagram, the installation is complete.

Complete the installation on the opposite side using the same procedure.