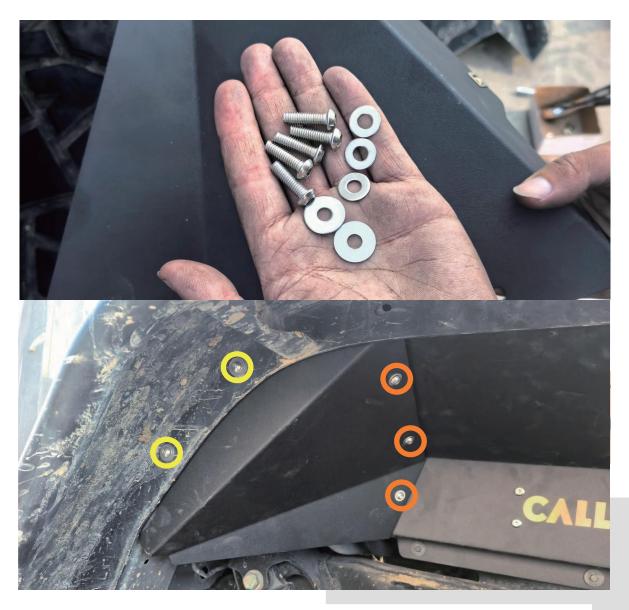

Prepare 2 U-nut clips and secure them to the specified holes as illustrated in the diagram. (d\*2)

Prepare 2 U-nut clips and secure them to the specified holes as illustrated in the diagram. (d\*2)

After preparing the necessary components for the installation of the inner fender liner, install them in the positions indicated in the diagram. ( a\*2 c\*2 )

After preparing the necessary components for the installation of the inner fender liner, install them in the positions indicated in the diagram. ( a\*6 b\*4 c\*2 )

After preparing the necessary components for the installation of the inner fender liner, install them in the positions indicated in the diagram. ( a\*5 b\*3 c\*2 )