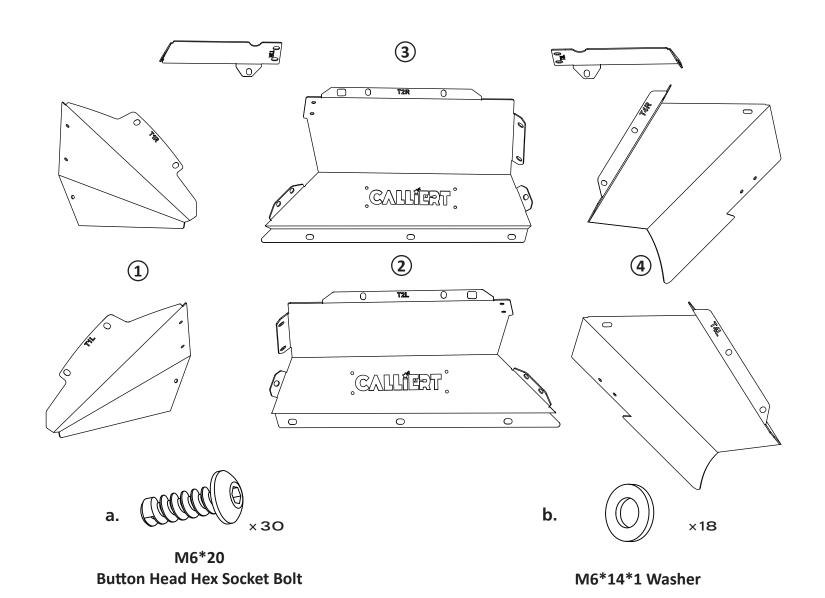

# CALLÍERT INSTRLLATION MANUAL

#### **20-25 JEEP WRANGLER JT Rear Inner Fenders**