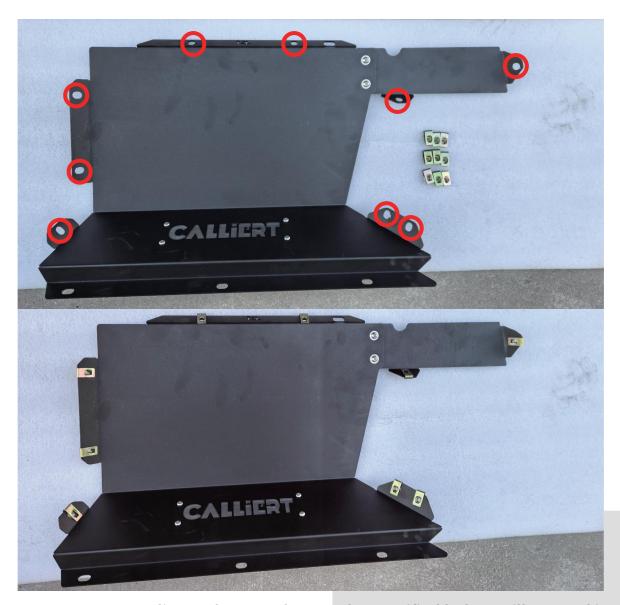

- Name of purchase location
- Bar Code on side of box

Prepare 2 U-nut clips and secure them to the specified holes as illustrated in the diagram. (d\*2)

Prepare 9 U-nut clips and secure them to the specified holes as illustrated in the diagram. (d\*9)

Prepare 2 U-nut clips and secure them to the specified holes as illustrated in the diagram. (d\*2)

Prepare 2 U-nut clips and secure them to the specified holes as illustrated in the diagram. (d\*2)

After preparing the necessary components for the installation of the inner fender liner, install them in the positions indicated in the diagram. ( a\*2 c\*2 )

After preparing the necessary components for the installation of the inner fender liner, install them in the positions indicated in the diagram. ( a\*6 b\*4 c\*2 )

After preparing the necessary components for the installation of the inner fender liner, install them in the positions indicated in the diagram. ( a\*5 b\*3 c\*2 )