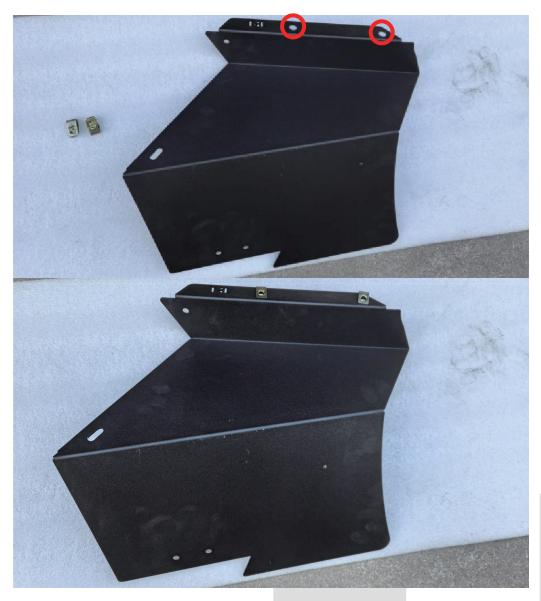

Prepare 2 U-nut clips and secure them to the specified holes as illustrated in the diagram. (d\*2)

Prepare 2 U-nut clips and secure them to the specified holes as illustrated in the diagram. (d\*2)

After preparing the necessary components for the installation of the inner fender liner, install them in the positions indicated in the diagram. ( a\*2 c\*2 )