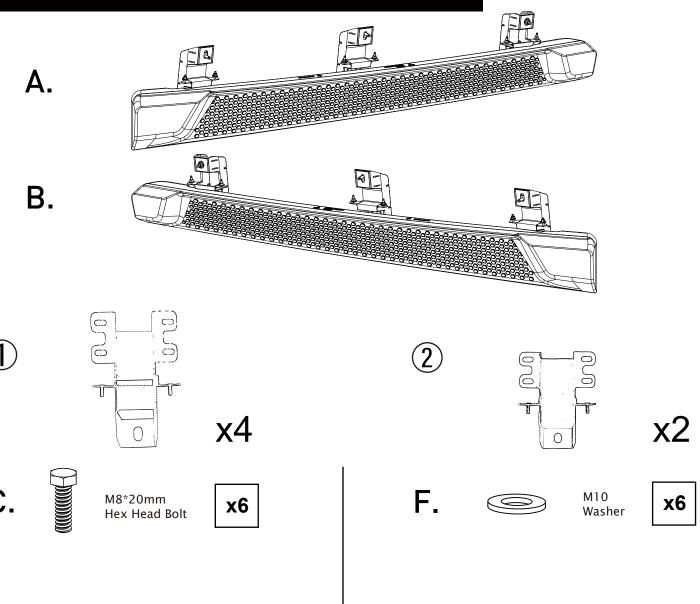

· Always wear eye protection when operating power tools. ·

Inspect all contents of this package to make sure product is not damaged and all installation hardware has been included. If parts are missing from kit, please be prepared to provide the following information: