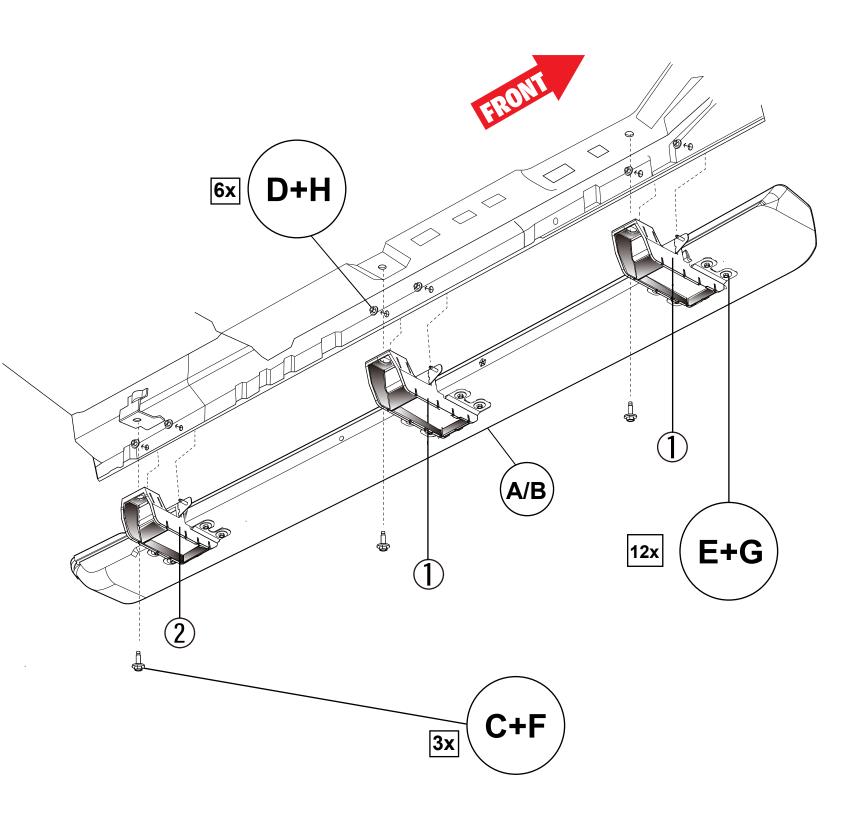

Proper installation of this kit requires knowledge of the factory recommended procedures for removal and installation of original equipment components. We recommend that the factory shop manual and any special tools needed to service your vehicle be on hand during the installation. Installation of this kit without proper knowledge of the factory recommended procedures may affect the performance of these components and the safety of the vehicle.