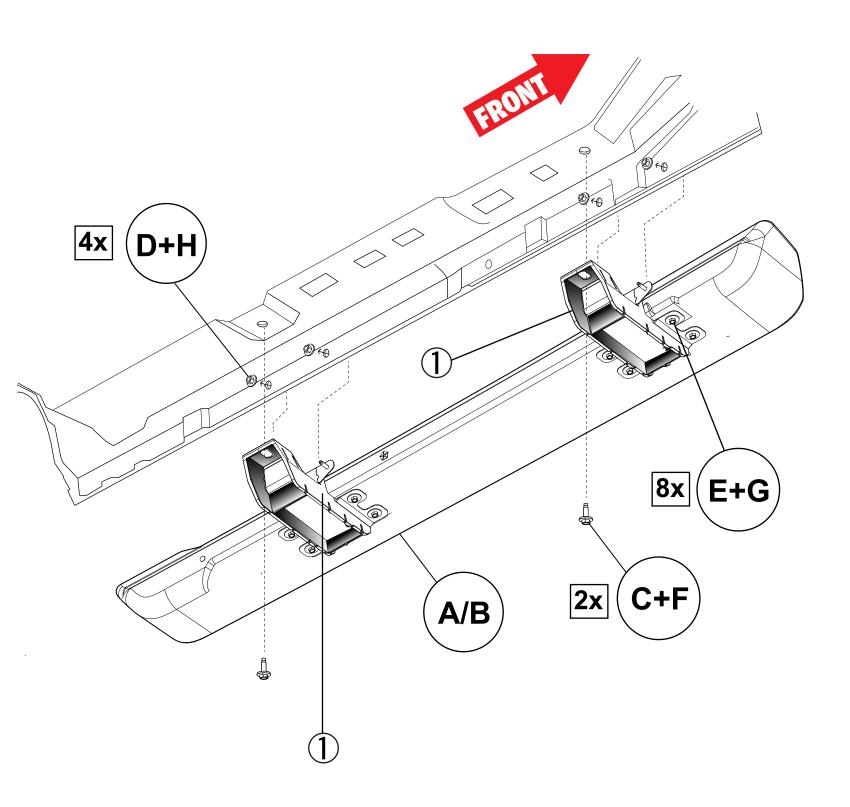

### INSTALLATION MANUAL

A.

В.

1

**x**4

C.

M8\*20mm Hex Head Bolt **x4** 

F

M10 Washer **x4** 

D.

M6 Hex Flange Nut **8**x

G.

M8 Washer x16

F

M6\*20mm Button Head Hex Socket Bolt

x16

Η.

M6 Washer **8**x