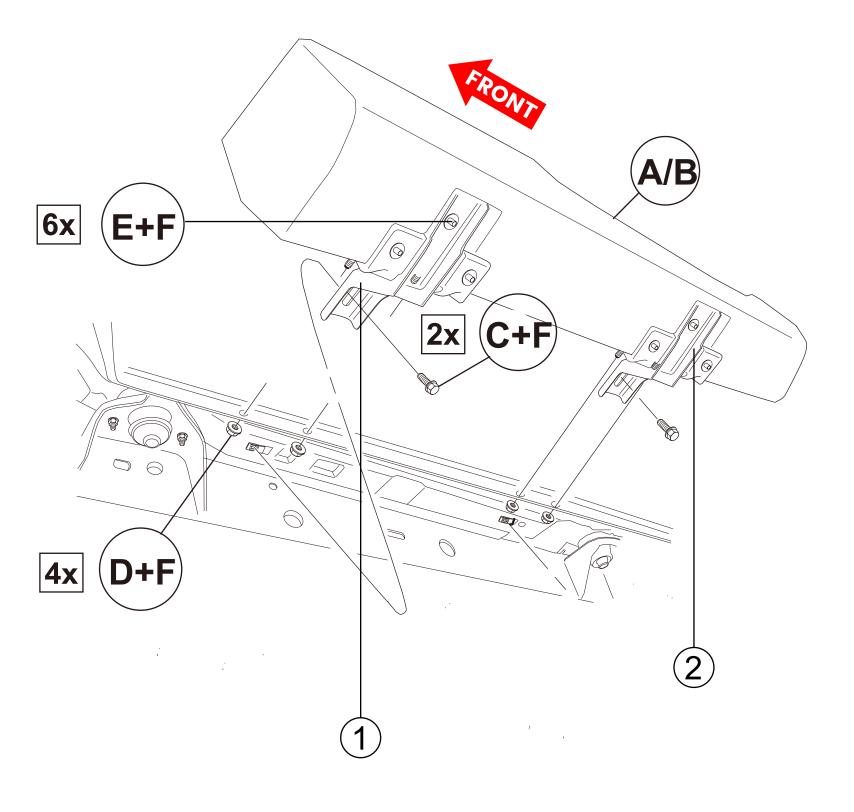

Proper installation of this kit requires knowledge of the factory recommended procedures for removal and installation of original equipment components. We recommend that the factory shop manual and any special tools needed to service your vehicle be on hand during the installation. Installation of this kit without proper knowledge of the factory recommended procedures may affect the performance of these components and the safety of the vehicle.