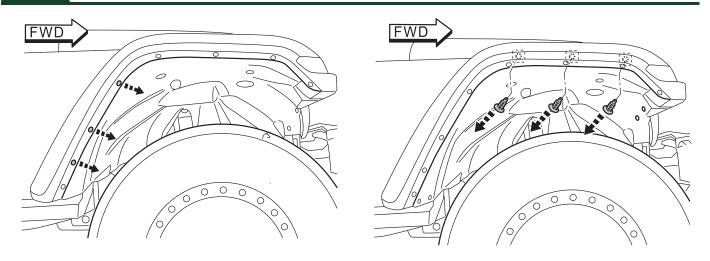

#### STEP 8

## SNAP ALL CLIPS INTO PLACE FWD FWD

- 1. Snap all clips into place and put the fender onto the fender panel.
- 2. Insert the rivet nuts into the fender.
- 3. Use the washers to secure the fender flare to fender panel.