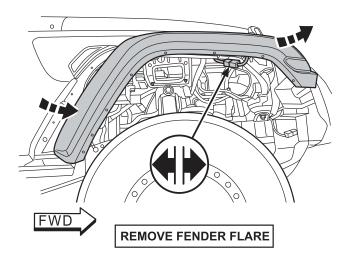

#### STEP 4

7. Grab ahold and starting at the front, remove the front fender flare.

1. Remove the 8 Hex Bolts from the rear inner fender liner.