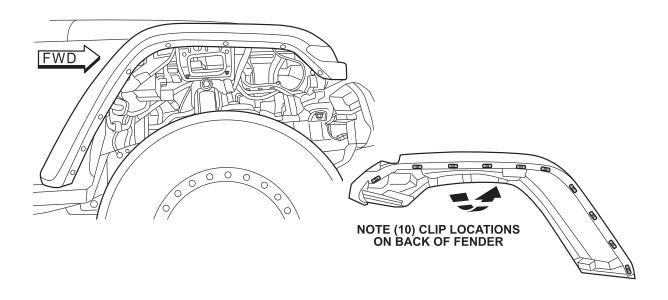

#### STEP 8

## SNAP ALL CLIPS INTO PLACE FWD FWD

- 1. Snap all clips into place and put the fender onto the fender panel.
- 2. Insert the rivet nuts into the fender.
- 3. Use the washers to secure the fender flare to fender panel.