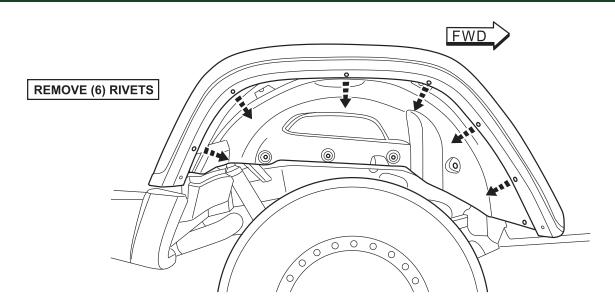

#### STEP 6

- 2. Remove the 6 rivets on factory rear fender flare.
- 3. Grab the inner liner fender and simply pull it out.
- 4. Grab ahold and remove the rear fender flare.

- 1. Snap all clips into place and put the fender onto the fender panel.
- 2. Insert the rivet nuts into the fender.
- 3. Use the washers to secure the fender flare to fender panel.