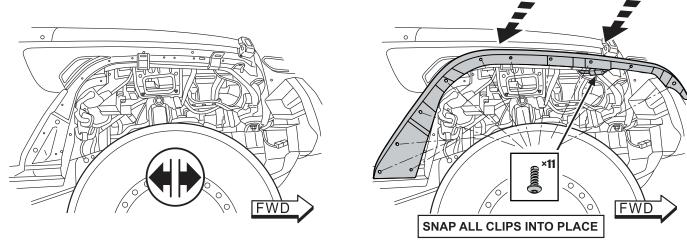

#### STEP 8

## SNAP ALL CLIPS INTO PLACE FWD FWD

- 1. Snap all clips into place and put the fender onto the fender panel.
- 2. Insert the rivet nuts into the fender.
- 3. Use the washers to secure the fender flare to fender panel.