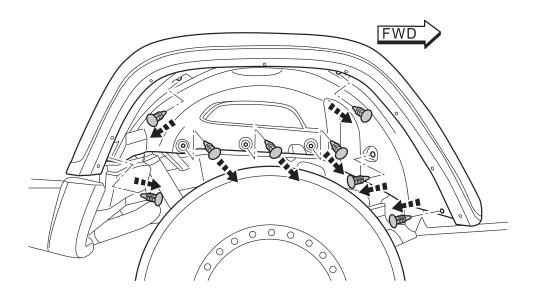

#### STEP 4

7. Grab ahold and starting at the front, remove the front fender flare.

1. Remove the 8 Hex Bolts from the rear inner fender liner.

#### STEP 6

- 2. Remove the 6 rivets on factory rear fender flare.
- 3. Grab the inner liner fender and simply pull it out.
- 4. Grab ahold and remove the rear fender flare.

- 1. Snap all clips into place and put the fender onto the fender panel.
- 2. Insert the rivet nuts into the fender.
- 3. Use the washers to secure the fender flare to fender panel.