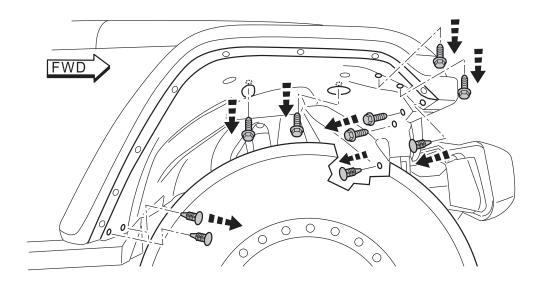

h your mechanical skills, please ask for the help of a professional to install this accessory.

# CALLIERT

### JEEP WRANGLER ( JL ) FENDER FLARES



Visit our website at: https://www.aotowo4x4.com

#### **AWARNING**

Read the instructions all the way through before installing the fender flares.

When unpacking, make sure that the product is intact and undamaged. If any parts are missing or broken, please contact us: www.aotowo4x4.com.

No portion of this manual or any artwork contained here in may be reproduced inany shape or form without the express written consent. Diagrams within this manual may not be drawn proportionally. Due to continuing improvements, actual product may differ slightly from the product described herein. Tools required for assembly and service may not be included.



- 1. Remove the 6 Hex Bolts from the front inner fender liner.
- 2. Pry up and drill out the 4 rivets from the inner fender liner.

#### STEP 2



- 3. Use the panel tool to remove the first push fastener from the front of inner fender liner.
- 4. Pry up and drill out the 3 rivets from the inner fender liner.



- 5. Grab the inner liner fender and simply pull it out.
- 6. Press in on clips to release and disconnect the wire harness.

#### STEP 4



7. Grab ahold and starting at the front, remove the front fender flare.



1. Remove the 8 Hex Bolts from the rear inner fender liner.

#### STEP 6



- 2. Remove the 6 rivets on factory rear fender flare.
- 3. Grab the inner liner fender and simply pull it out.
- 4. Grab ahold and remove the rear fender flare.



- 1. Snap all clips into pla